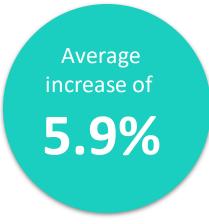

## **USPS Rate Increase:**

- Mailing services products: approximately 2%
- USPS Ground Advantage: 5.4% average increase
- Priority Mail service: 5.7% average increase
- Priority Mail Express service: 5.9% average increase