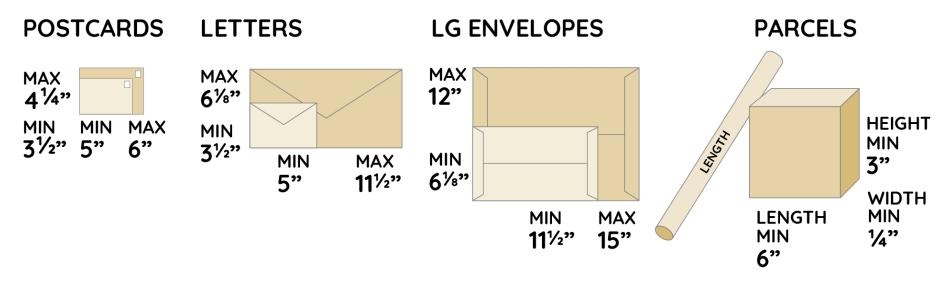

GIRTH = circumference or distance around longest side LENGTH + GIRTH cannot exceed 108" or 130" for Retail Ground

| Product                      | Current Price | New Price |
|------------------------------|---------------|-----------|
| Stamp Price (1oz)            | 66 cents      | 68 cents  |
| Meter Price (1oz)            | 63 cents      | 64 cents  |
| Letters additional ounce(s)  | 24 cents      | 24 cents  |
| Domestic Postcards           | 51 cents      | 53 cents  |
| International Letter (1 oz.) | \$1.50        | \$1.55    |